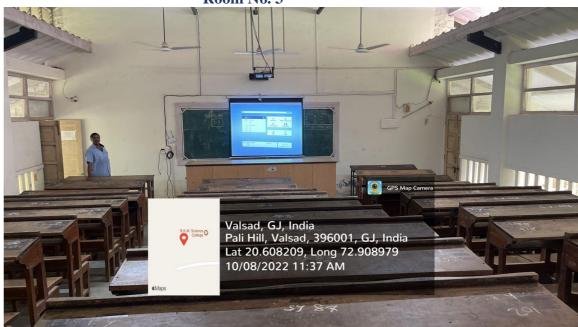

#### Wi-fi Enabled And Portable Projector Classrooms

Room No. 5

NAAC – SSR Cycle III