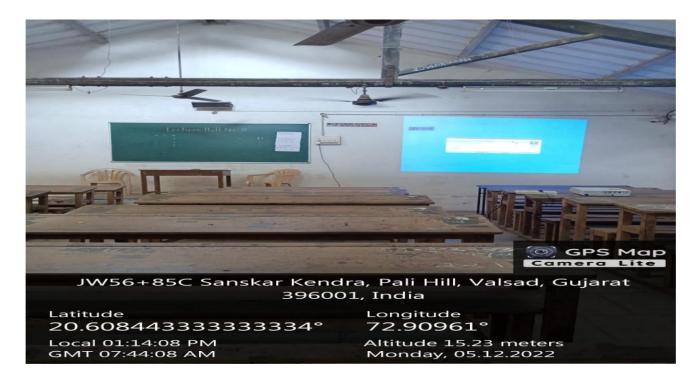

acilities, cultural activities, gymnasium, yoga centre etc. in the institution
  - **Classrooms with ICT facilities**



Room No. 2





NAAC – SSR Cycle III

## **Criterion 4 – Infrastructure and Learning Resources**

## **Key Indicator 4.1 – Physical Facilities**





Room No. 4





NAAC – SSR Cycle III

## **Criterion 4 – Infrastructure and Learning Resources**

## **Key Indicator 4.1 – Physical Facilities**



Room No. 13



Page 1 of 8



NAAC – SSR Cycle III

### **Criterion 4 – Infrastructure and Learning Resources**

**Key Indicator 4.1 – Physical Facilities** 

#### Wi-fi Enabled And Portable Projector Classrooms

Room No. 5







NAAC – SSR Cycle III

### **Criterion 4 – Infrastructure and Learning Resources**

## **Key Indicator 4.1 – Physical Facilities**

#### Room No. 7







NAAC – SSR Cycle III

### **Criterion 4 – Infrastructure and Learning Resources**

### **Key Indicator 4.1 – Physical Facilities**

=

#### Room No. 9







NAAC – SSR Cycle III

### **Criterion 4 – Infrastructure and Learning Resources**

**Key Indicator 4.1 – Physical Facilities** 

Room No. 11 M.Sc. Class Overhead Projector



Rom No.-14 Smart Board-Harbarium



Page 1 of 8



NAAC – SSR Cycle III

## **Criterion 4 – Infrastructure and Learning Resources**

## **Key Indicator 4.1 – Physical Facilities**

### **Biology Leb with Projector**



Room No 15.