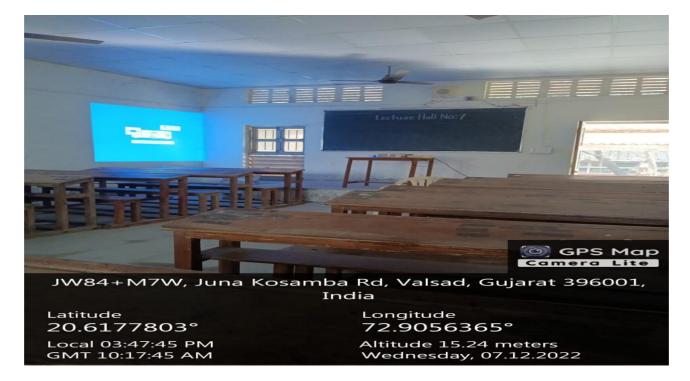

facilities, cultural activities, gymnasium, yoga centre etc. in the institution
  - **Classrooms with ICT facilities**



Room No. 2





NAAC – SSR Cycle III

## **Criterion 4 – Infrastructure and Learning Resources**

## **Key Indicator 4.1 – Physical Facilities**





Room No. 4





NAAC – SSR Cycle III

## **Criterion 4 – Infrastructure and Learning Resources**

## **Key Indicator 4.1 – Physical Facilities**



Room No. 13



Page 1 of 8



NAAC – SSR Cycle III

### **Criterion 4 – Infrastructure and Learning Resources**

**Key Indicator 4.1 – Physical Facilities** 

#### Wi-fi Enabled And Portable Projector Classrooms

Room No. 5







NAAC – SSR Cycle III

### **Criterion 4 – Infrastructure and Learning Resources**

## **Key Indicator 4.1 – Physical Facilities**

#### Room No. 7







NAAC – SSR Cycle III

### **Criterion 4 – Infrastructure and Learning Resources**

### **Key Indicator 4.1 – Physical Facilities**

=

#### Room No. 9







NAAC – SSR Cycle III

### **Criterion 4 – Infrastructure and Learning Resources**

**Key Indicator 4.1 – Physical Facilities** 

Room No. 11 M.Sc. Class Overhead Projector



Rom No.-14 Smart Board-Harbarium



Page 1 of 8



NAAC – SSR Cycle III

## **Criterion 4 – Infrastructure and Learning Resources**

## **Key Indicator 4.1 – Physical Facilities**

### **Biology Leb with Projector**



Room No 15.